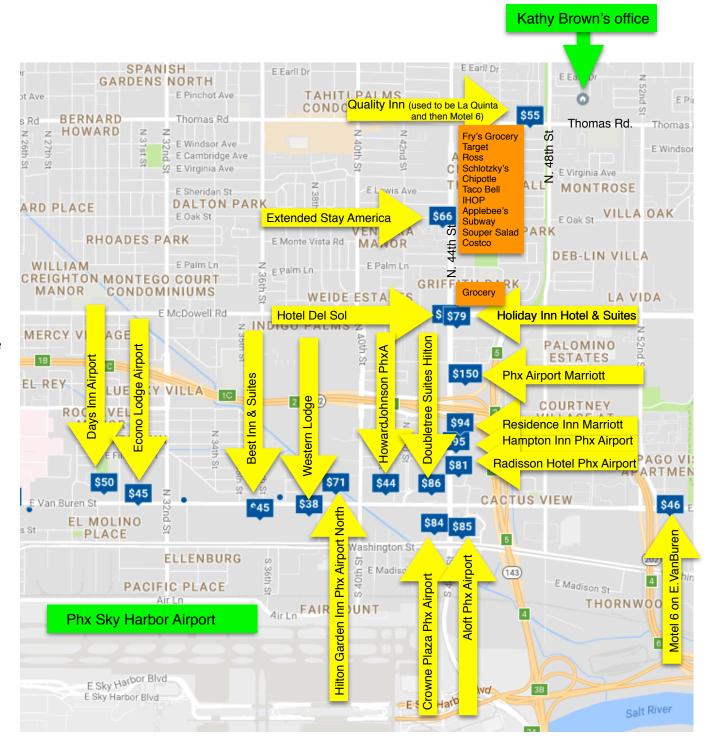

## Hotels nearest to Kathy Brown's office - Center Edge

4915 E. Pinchot Ave. Phoenix, AZ 85018 602-952-7001 602-672-7001 - cell

## The closest hotel is Quality Inn

(Used to be La Quinta, and then Motel 6) 4727 E. Thomas Road Phoenix, AZ 85018 602-956-6500

It's a 10-15 minute walk to Kathy's office and there are chain dining places within a slightly longer walk in the other direction. Many students have stayed here and managed fine without a car.

The airport is about 4 miles away. Taxi from airport will be under \$15.

This is not a stellar hotel, but it's manageable!
Ask for a quieter room away from Thomas Road.

There are numerous other food establishments nearby. I've indicated only those that are in the shopping mall closest to the Motel 6 near my office (not to scale).

The main "better name" hotels are along 44th St and the area of Van Buren just to the west.

Note - this map image was taken in 2017, at the least expensive time of year for hotel rooms - JULY!

Rates will at least double during tourist season: late fall, winter, early spring.